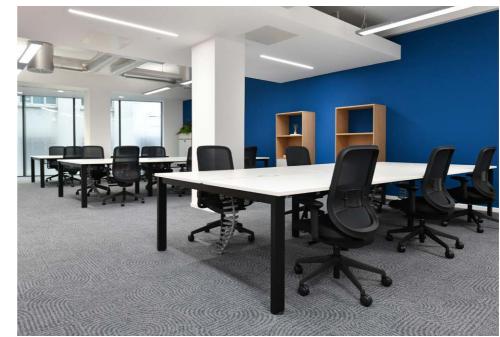

# READY TO MOVE IN

10 Temple Street sits on a bustling thoroughfare in the heart of the city. The bespoke, flexible and fully fitted, plug and play suite of 2,427 sq ft on the second floor is ready to move into.

### **PLUG & PLAY**

- 1 x Open tea point / welcome area
- 22 x Workstations = 10 sq m / person
- 3 2 x Meeting rooms
  - 2 x Zoom rooms / private workspace
- 2 x Work booths
- 1 x Write on wall brainstorm space
- 1 x Informal meeting / breakout space
- 1 x High touchdown bench
- Lockers