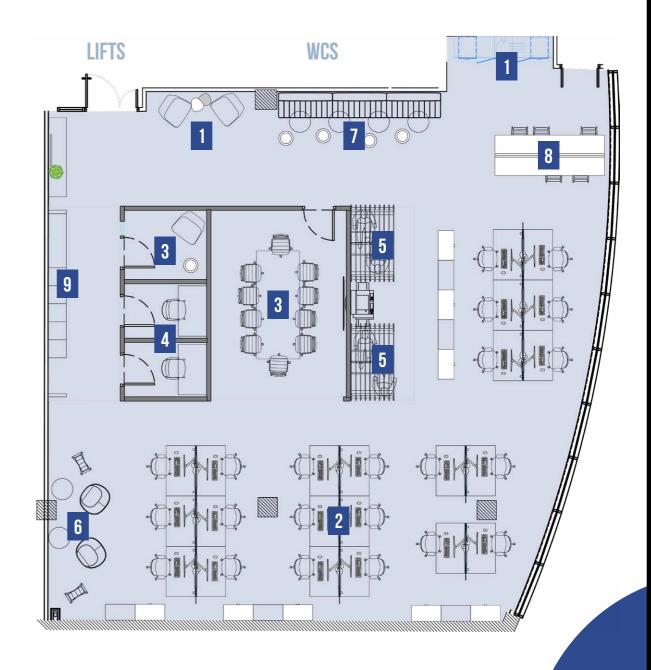

### **PLUG & PLAY**

- 1 x Open tea point / welcome area
- 22 x Workstations = 10 sq m / person
- 3 2 x Meeting rooms
  - 2 x Zoom rooms / private workspace
- 2 x Work booths
- 1 x Write on wall brainstorm space
- 1 x Informal meeting / breakout space
- 1 x High touchdown bench
- Lockers

## SUPERIOR SPECIFICATION

Manned reception

Secure locker storage

Shower and changing facilities

EPC B (44)

VRF Heating and cooling