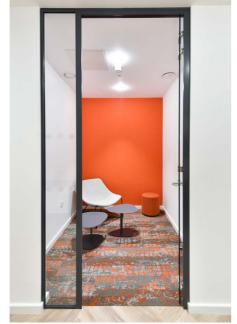

### **PLUG & PLAY**

- 1 x Open tea point / welcome area
- 22 x Workstations = 10 sq m / person
- 3 2 x Meeting rooms
  - 2 x Zoom rooms / private workspace
- 2 x Work booths
- 1 x Write on wall brainstorm space
- 1 x Informal meeting / breakout space
- 1 x High touchdown bench
- Lockers