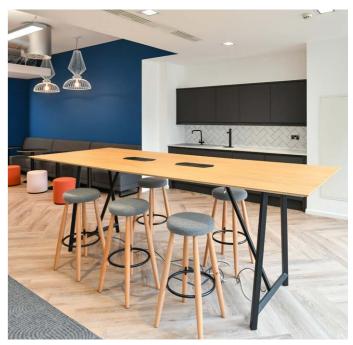

#### TAKE A FRESH

With recently updated facilities such as LED lighting and raised floors, make the most of this spacious and bright suite.

This fully cabled space on the second floor of the building will appeal to a wide range of forward-thinking occupiers.

### **PLUG & PLAY**

- 1 x Open tea point / welcome area
- 22 x Workstations = 10 sq m / person
- 3 2 x Meeting rooms
  - 2 x Zoom rooms / private workspace
- 2 x Work booths
- 1 x Write on wall brainstorm space
- 1 x Informal meeting / breakout space
- 1 x High touchdown bench
- Lockers