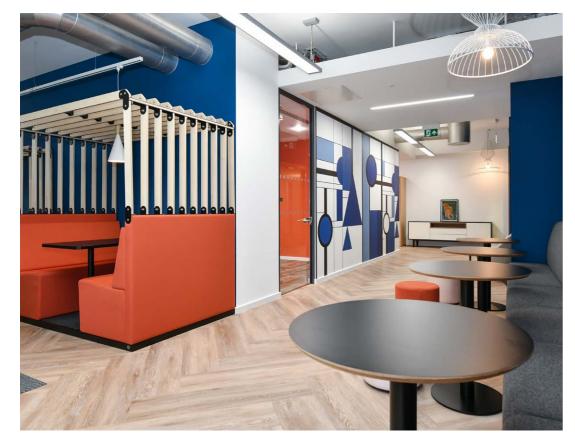

#### TAKE A FRESH

With recently updated facilities such as LED lighting and raised floors, make the most of this spacious and bright suite.

This fully cabled space on the second floor of the building will appeal to a wide range of forward-thinking occupiers.

### **PLUG & PLAY**

- 1 x Open tea point / welcome area
- 22 x Workstations = 10 sq m / person
- 3 2 x Meeting rooms
  - 2 x Zoom rooms / private workspace
- 2 x Work booths
- 1 x Write on wall brainstorm space
- 1 x Informal meeting / breakout space
- 1 x High touchdown bench
- Lockers