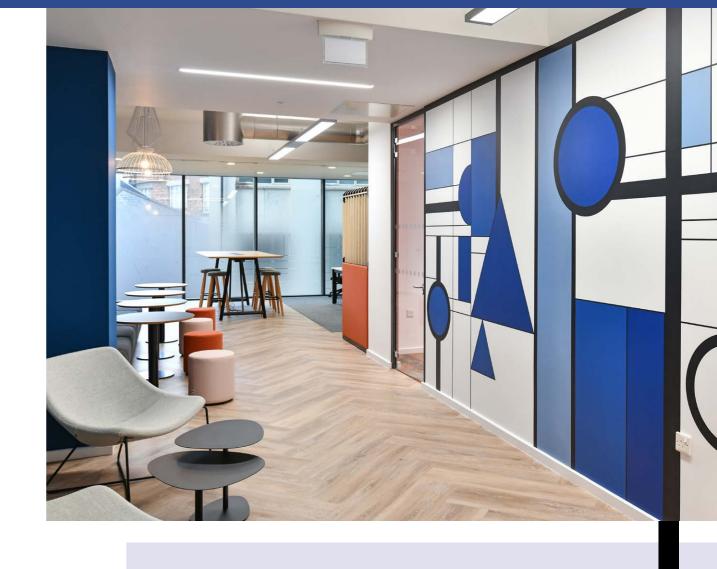

#### TAKE A FRESH

With recently updated facilities such as LED lighting and raised floors, make the most of this spacious and bright suite.

This fully cabled space on the second floor of the building will appeal to a wide range of forward-thinking occupiers.