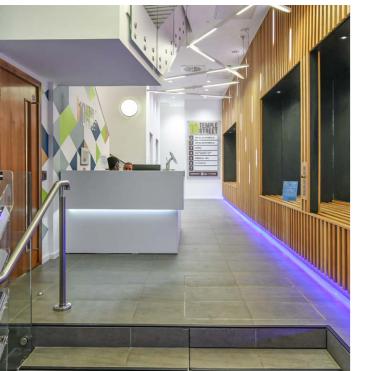

## SUPERIOR SPECIFICATION

Manned reception

Secure locker storage

Shower and changing facilities

EPC B (44)

VRF Heating and cooling

Fast lifts to all floors open up into communal areas that give secure access to the floor area.

Scan me

to view the 360 tour: