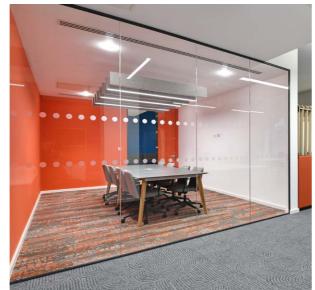

### **PLUG & PLAY**

- 1 x Open tea point / welcome area
- 22 x Workstations = 10 sq m / person
- 3 2 x Meeting rooms
  - 2 x Zoom rooms / private workspace
- 2 x Work booths
- 1 x Write on wall brainstorm space
- 1 x Informal meeting / breakout space
- 1 x High touchdown bench
- Lockers